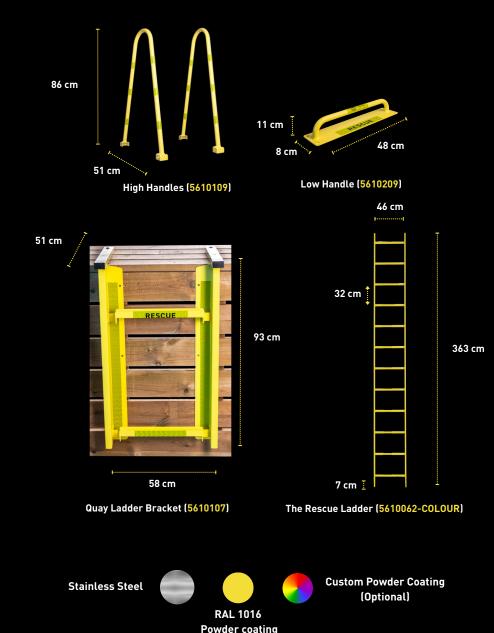

### Materials

The Quay Ladder Bracket consists of 3 main parts, the quay ladder bracket, the Rescue Ladder and one of two top handles. The Quay Ladder Bracket in its standard configuration is made of acid-resistant steel with a UV-resistent yellow (RAL 1016) powder coating. The Quay Ladder Bracket can be ordered in a Raw Stainless Steel finish. The Rescue Ladder is made of aluminium with UV-resistent yellow (RAL 1016) powder coating and filled with polyurethane foam (floats). 3M premium yellow reflexes. The Rescue Ladder is approved According to the Swedish Work Environment Authority's regulation SPCR 064, AFS 2004:3. The High- and low handles are made of acid-resistant stainless steel with a UV-resistent yellow (RAL 1016) powder coating. 2 pieces of 3M premium yellow reflexes are attached to each handle. The Rescue Ladder is available in 3,5 and 4,5 meters. Keep in mind that the ladder should always reach 1 meter below the water surface at low tide. The Rescue Ladder is cut at an appropriate length if needed.

## Weight and dimensions

Quay Ladder Bracket: 93 x 58 x 51 cm, 15,2 kg

Rescue Ladder 3,5 m: 362 x 46 x 7 cm (12 steps), 9 kg Rescue Ladder 4,5m : 462 x 46 x 7 cm (15 steps), 11 kg

High Handle: 86 x 51 x 6 cm, 2,8 kg Low Handle: 11 x 48 x 8 cm, 2,1 kg