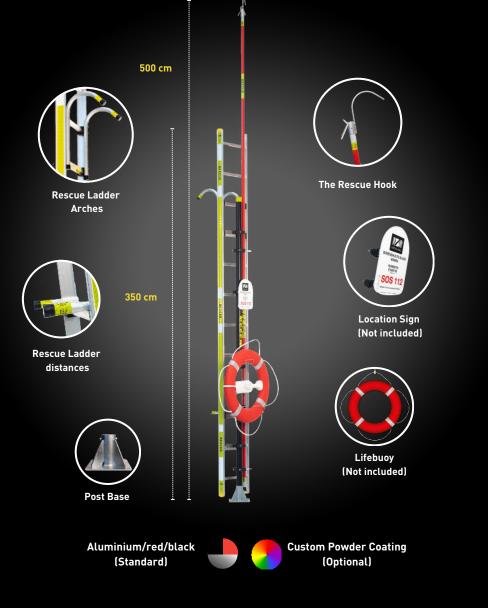

## Materials

The Rescue Ladder (1) is approved According to the Swedish Work Environment Authority's regulation SPCR 064, AFS 2004:3. Made of aluminium, filled with polyurethane foam (floats). 3M premium yellow reflexes. Rescue Arches and Distances made of aluminium filled with polyurethane foam (floats) are attached to the ladder with black composite mountings and Stainless steel bolts. The Rescue Hook (2) is made of a 5 m aluminium tube filled with polyurethane foam (floats), with a UV-resistent red powder coating, with an acid-proof stainless steel hook at the top. (1) and (2) are attached to the Rescue Pole with black composite mountings and Stainless steel bolts. The Rescue pole is made of a 3 m aluminium tube with a UV-resistent black powder coating with a 3M yellow reflex at the top. A Lifebuoy mount (stainless steel) is attached with black composite mountings and Stainless metal bolts. The lifebuoy is bought separately. The Post Base is made of Stainless steel with four holes for attaching to the ground with bolts/screws (bolts/screws are not included). The Rescue post can be ordered in a custom color of choice, Powder Coating (UV-resistent). The Rescue Ladder is available in lengths of 3.5 m or 4.5 m. The length is determined by the height of the quay. For heights above 1.8 m to the waterline, the 4.5 m ladder is required.

## Weight and dimensions

Rescue Pole: Ø 6 x 300 cm, 6,5 kg Rescue Ladder 3,5 m: 362 x 46 x 7 cm (12 steps), 9 kg Rescue Ladder 4,5m : 462 x 46 x 7 cm (15 steps), 11,2 kg Rescue Ladder Arches: 50 x 29 x Ø 4 cm, 1,4 kg Rescue Ladder Distances: 18,5 x 8,5 x Ø3,5 cm, 0,4 kg Post Base: 15 x 20 x 20 cm, 1,6 kg Rescue Hook: 500 x 30 x Ø 3,5 cm, 3 kg **Total Weight: 22,9 kg** (Rescue post 3,5m)

## Additional equipment (not included)

The SOLAS Approved Lifebuoy 2,5 kg (**520J201**) The Rescue Post Location Sign (**5610501**) Complete set of Pictograms for The Rescue Post (**5610234**) Amplification tube Rescue Post (**5610217**) for extreme weather conditions