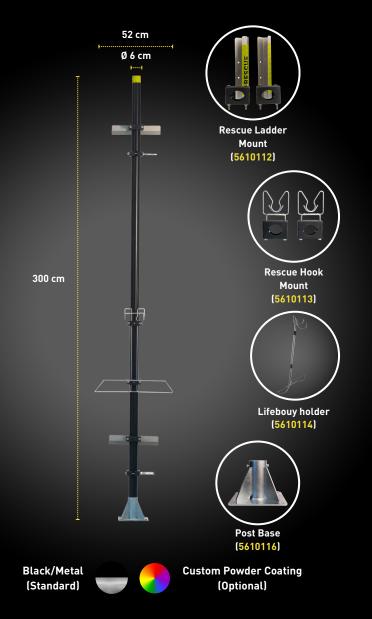

## **Materials**

The Pole with mountings for The Rescue Post is made of a 3m aluminium tube ( $\emptyset$  6 cm) with a UV-resistent black powder coating with a 3M yellow reflex at the top. A Lifebuoy mount (stainless steel) is attached with black composite mountings and Stainless metal bolts. The Post Base is made of Stainless steel with four holes for attaching to the ground with bolts/screws (bolts/screws are not included). Mounts for The Rescue Hook and The Rescue Ladder are included and attached to the Pole with black composite mountings and Stainless steel bolts.

## Weight and dimensions

Pole: Ø 6 x 300 cm, 3,5 kg

Rescue Ladder Mount: 34 x 15 x 7 cm, 1 kg Rescue Hook Mount: 17 x 12 x 5 cm, 0,3 kg Lifebuoy Holder: 52 x 57 x 17 cm, 0,9 kg Post Base: 15 x 20 x 20 cm, 1,6 kg

Total Weight: 7,3 kg